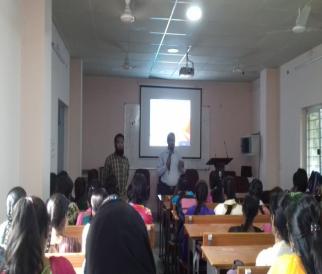

#### RISE SHARP TECHNICAL PVT LTD ON 05-10-2018

The program was conducted in collaboration with Rise Sharp Technical Pvt Ltd to create Awareness in making online resumes and online Database Storage for our students on 05-10-2018. The Resource person Mr. Murthy Prabhakar gave important suggestions for the preparation of online Resume portal, online Database Storage which will be beneficial for them in future. Also practical sessions were conducted for all the students on the preparation of E-Resume.

#### Company Name: RISE SHARP TECHNICAL PVT LTD, Date: 05-10-2018

**Topic: Introduction to online Resume portal, online Database Storage No. of Students attended: 200** 

Objective: To create Awareness in making online resumes