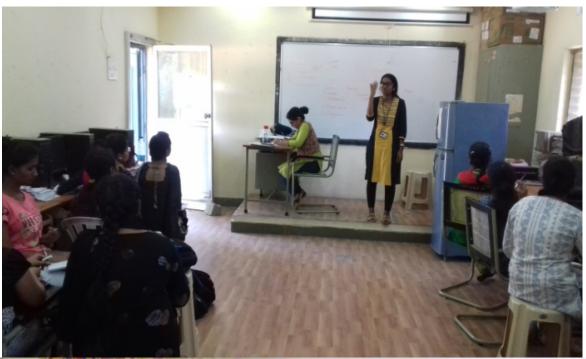

### 1.Awareness in making online resumes

#### RISE SHARP TECHNICAL PVT LTD ON 05-10-2018

The program was conducted in collaboration with Rise Sharp Technical Pvt Ltd to create Awareness in making online resumes and online Database Storage for our students on 05-10-2018. The Resource person Mr. Murthy Prabhakar gave important suggestions for the preparation of online Resume portal, online Database Storage which will be beneficial for them in future. Also practical sessions were conducted for all the students on the preparation of E-Resume.

#### Company Name: RISE SHARP TECHNICAL PVT LTD, Date: 05-10-2018

**Topic: Introduction to online Resume portal, online Database Storage No. of Students attended: 200** 

Objective: To create Awareness in making online resumes