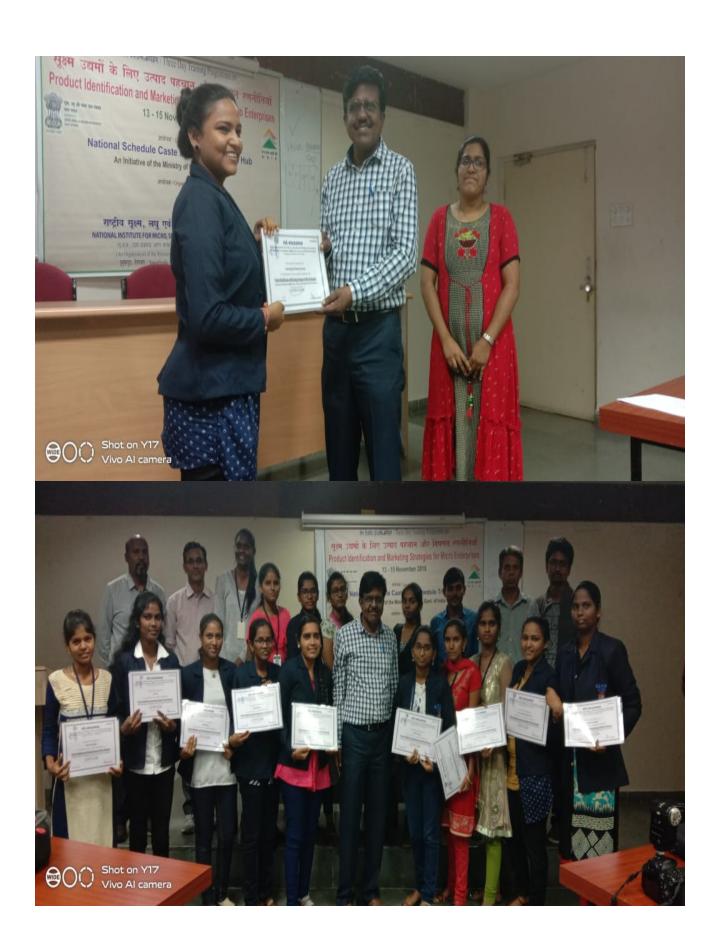

| 9.  | Master orator championship skill enhancement programme                               | 04.09.2019                  | 76  |
|-----|--------------------------------------------------------------------------------------|-----------------------------|-----|
| 10. | IDEA Workshop-creation of an ideas for an effective entrepreneur                     | 30.01.2020                  | 84  |
| 11. | One day workshop on "Basic Concepts in Physics"                                      | 02.03.2020                  | 94  |
| 12. | NIMSME programme to train students in marketing strategies                           | 13.11.2019 to<br>15.11.2019 | 102 |
| 13. | NIMSME training to students on planning and promotion of Agro and Food entrepreneurs | 25.11.2019 to<br>29.11.2019 | 109 |
| 14. | Self Defence program                                                                 | 05.08.2019                  | 116 |
| 15. | Women Safety Program organized by Telangana police                                   | 05.03.2019                  | 121 |
| 16. | One day workshop on "Fabrication of Electronic devices                               | 08.02.2020                  | 123 |
| 17. | Seminar on Algebra: its applications                                                 | 14.02.2020                  | 127 |