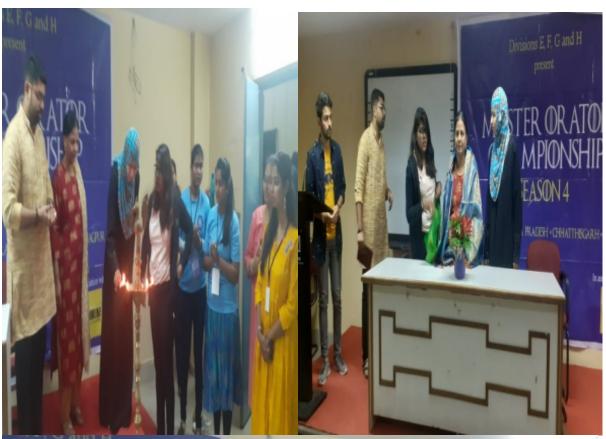

| 9.  | Master orator championship skill enhancement programme                               | 04.09.2019                  | 76  |
|-----|--------------------------------------------------------------------------------------|-----------------------------|-----|
| 10. | IDEA Workshop-creation of an ideas for an effective entrepreneur                     | 30.01.2020                  | 84  |
| 11. | One day workshop on "Basic Concepts in Physics"                                      | 02.03.2020                  | 94  |
| 12. | NIMSME programme to train students in marketing strategies                           | 13.11.2019 to<br>15.11.2019 | 102 |
| 13. | NIMSME training to students on planning and promotion of Agro and Food entrepreneurs | 25.11.2019 to<br>29.11.2019 | 109 |
| 14. | Self Defence program                                                                 | 05.08.2019                  | 116 |
| 15. | Women Safety Program organized by Telangana police                                   | 05.03.2019                  | 121 |
| 16. | One day workshop on "Fabrication of Electronic devices                               | 08.02.2020                  | 123 |
| 17. | Seminar on Algebra: its applications                                                 | 14.02.2020                  | 127 |