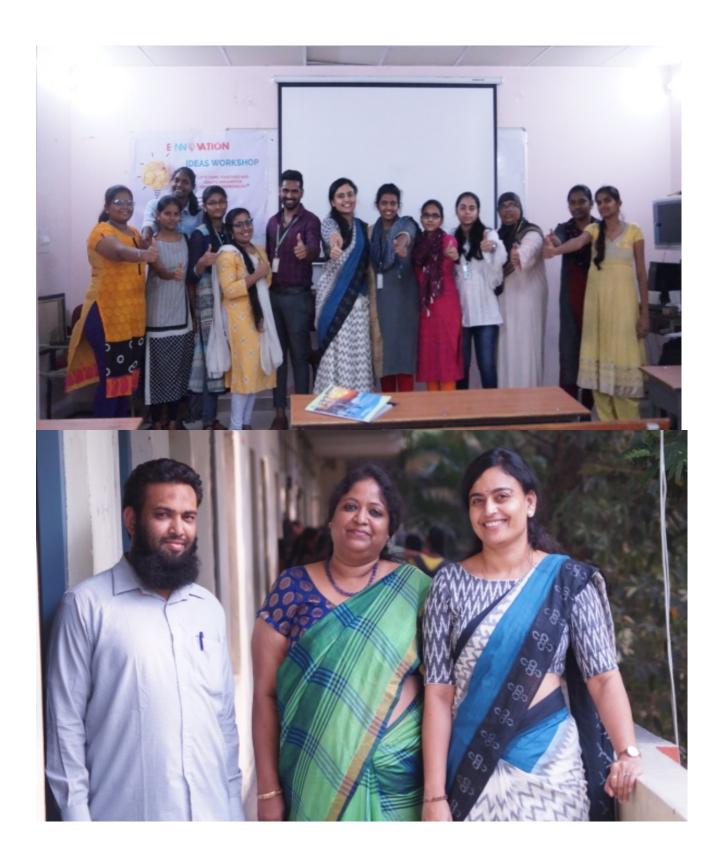

Jakkinaboina Sridevi, Research Scholar Dept. of Education Osmania University, has presented a paper on "Effect of Context on Teaching and Learning - Integrating CTL in to Teacher Education"