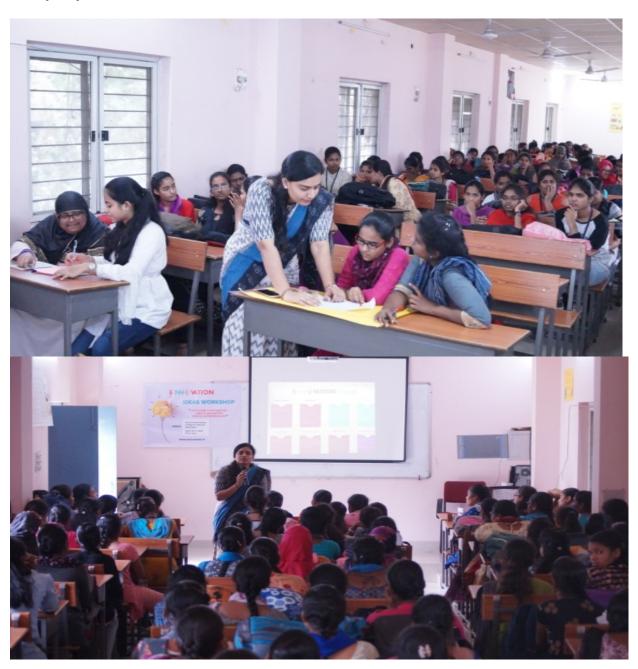

Jakkinaboina Sridevi, Research Scholar Dept. of Education Osmania University, has presented a paper on "Effect of Context on Teaching and Learning - Integrating CTL in to Teacher Education"