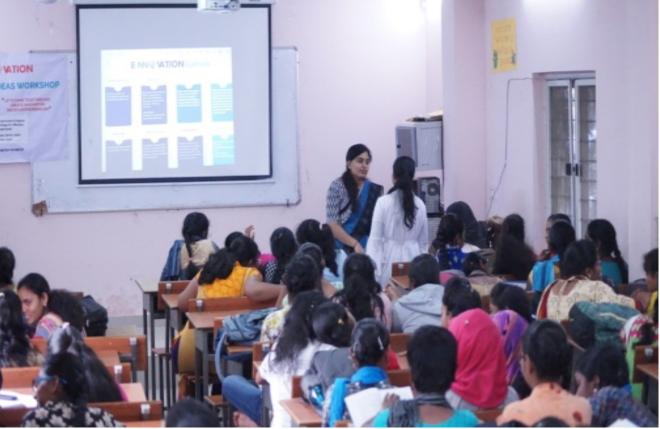

Jakkinaboina Sridevi, Research Scholar Dept. of Education Osmania University, has presented a paper on "Effect of Context on Teaching and Learning - Integrating CTL in to Teacher Education"