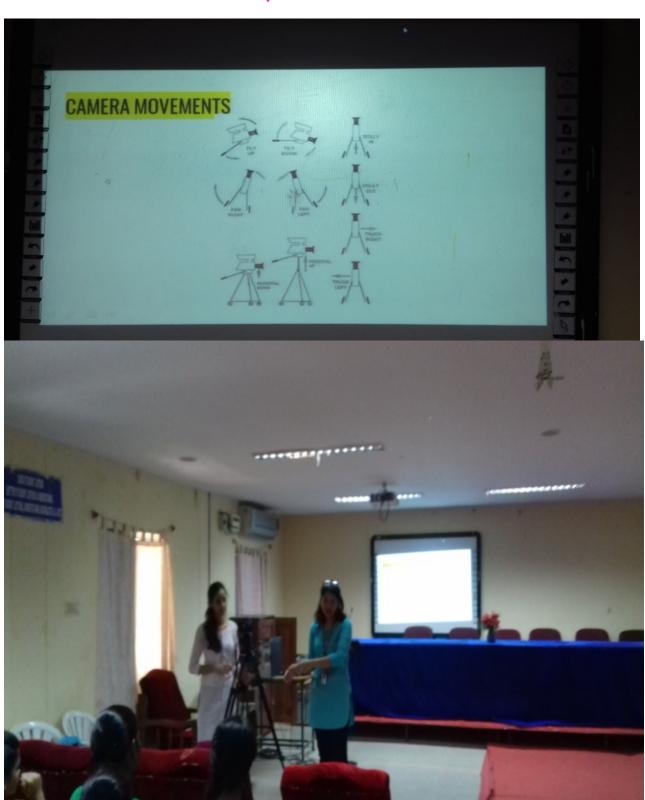

ted in the campus for the students to impart knowledge of media studies including script writing, Creative writing, Photography by Commissioner of Collegiate Education, Telangana in collaboration with Saritha Krishna Foundation which will be useful for them to improve their skills for three days from 18<sup>th</sup> to 20<sup>th</sup> Feb,2020. The main objective of this programme is to create awareness in Mass Media Communication. Certificates were given to the students who completed the training programme. Total 111 students have completed the training.





Topic: Script writing/Creative Writing/Photogarphy Day 1 (18-02-2019)

No. of Students attended: 111

Objective: Mass Media communication Concept Awareness Resource person:PG Students of St.Francis college







Day 2 (19-02-2019)





### Day 3 (20-02-2019)





| Name of the Department                 | TSKC                                                 |
|----------------------------------------|------------------------------------------------------|
| Name of the event organized            |                                                      |
| Title of the event                     | Savitra Eristma foundation                           |
| Date of the event organized            |                                                      |
| Name of the coordinator of the event   | 18th Feb 2019 to 20th Feb 2019                       |
| Class of the participant               | D. sajida Begun                                      |
| No of the participant (student +staff) |