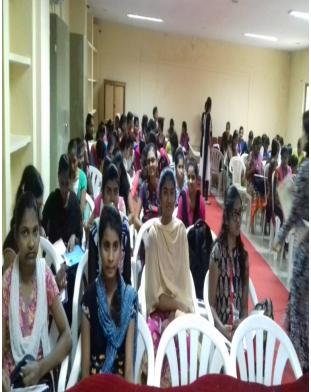

#### RISE SHARP TECHNICAL PVT LTD ON 05-10-2018

The program was conducted in collaboration with Rise Sharp Technical Pvt Ltd to create Awareness in making online resumes and online Database Storage for our students on 05-10-2018. The Resource person Mr. Murthy Prabhakar gave important suggestions for the preparation of online Resume portal, online Database Storage which will be beneficial for them in future. Also practical sessions were conducted for all the students on the preparation of E-Resume.

#### Company Name: RISE SHARP TECHNICAL PVT LTD, Date: 05-10-2018

**Topic: Introduction to online Resume portal, online Database Storage No. of Students attended: 200** 

Objective: To create Awareness in making online resumes